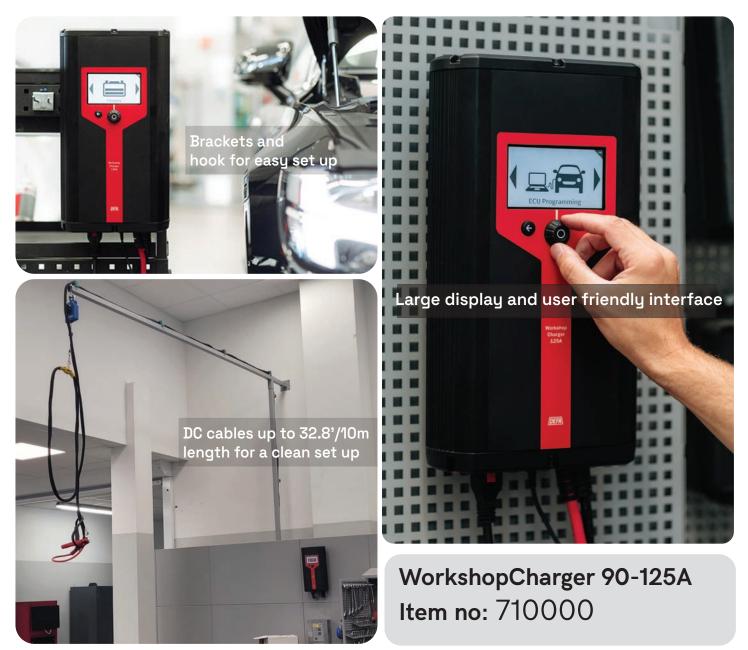

### Service vehicles with high electrical load in confidence

Workshops with a charger on every workstation experience a more efficient work process and less time wasted. Above all, higher electrical demand from modern vehicles requires higher and stable power supply. The DEFA WorkshopCharger 125A is based on modern switch-mode technology, and will help service any vehicle in a very reliable way optimizing your time. It is compatible with all types of automotive batteries, including WET, AGM, EFB, GEL and Li-ion. With its capability to provide continuous output up to 125A @ 230V and 90A @ 120V, its programmable feature, and its standard 16.4'/5m DC cable, it is perfect for all ECU programming and diagnostic jobs. With the intuitive display and menu options you have a flexible and versatile charger for improved efficiency.

----- FLEXIBLE INSTALLATION The charger comes standard with brackets to allow installation on a wall, or on the hoist, or on a service cart

> EXPERT MODE
> Program the charging curve to suit OE requirements with increments as little as 0.1V when setting
> "Top Charge" (14.0V-15.8V) and Maintenance Charge (13.2V-13.8V)

READY TO SERVICE ON HOIST 16.4'/5m DC cable included

EASY TO SERVICE With fast access to filter

#### WorkshopCharger 90-125A

FLEXIBLE IN USE The charger comes standard with brackets